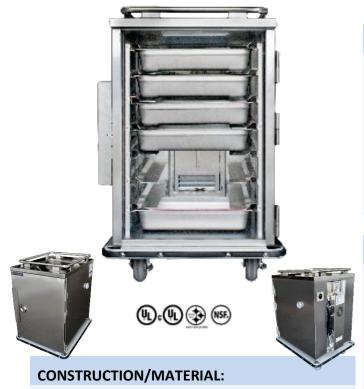

# JZH-6UBT-RH: CABINET WITH REMOVABLE HEATER

- 18-gauge 300 series stainless steel exterior and 20-gauge interior
- Base frame made of 16-gauge stainless steel with reinforced cross channels
- All fasteners are security type
- All welds are ground and polished

## **COMPONENTS:**

#### **Doors**

- Cabinet-mounted single door
- Three heavy-duty 12-gauge stainless steel hinges
- Opens 270°
- Magnetic closure, gasketless

# **Handles**

- Two handles mounted to heater assembly
- Four-sided tubular top rail

#### Casters

- Four 6" casters mounted to ¼" plates
- Multi-terrain quiet ride (2 swivel w/ brake, 2 rigid)

# **Bumpers**

• Full perimeter non-marking vinyl bottom bumper